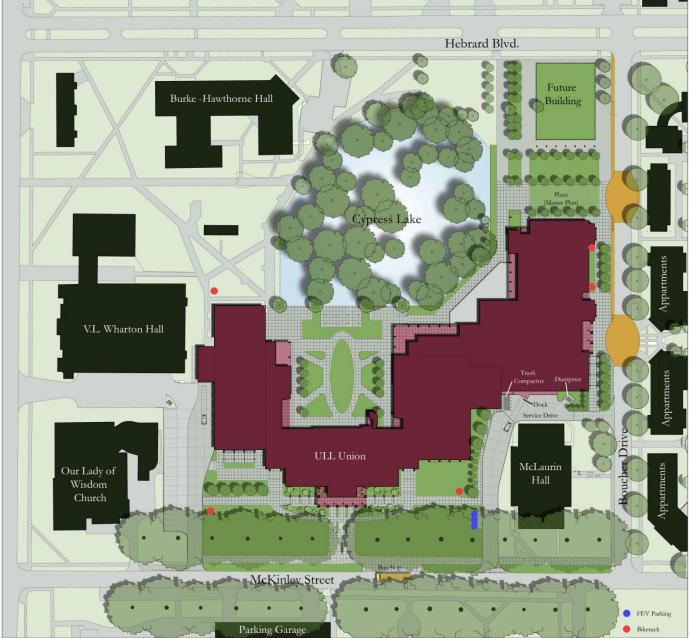

#### FIRST FLOOR – AREA A

#### **Department Legend**

Ballroom

Circulation

Conference

Lounge Areas

Support

Theater