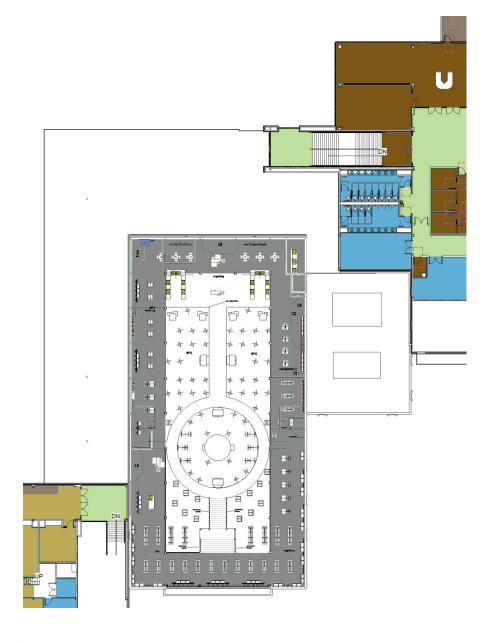

#### FIRST FLOOR – AREA C

- Bookstore
- Conference
- Food Services
- Housing
- Lounge Areas
- Retail
- Student Leadership Council
- Support
- University Program Council

#### FIRST FLOOR – AREA D

- Circulation
- Dean of Students
- Food Services
- Greek Affairs
- Lounge Areas
- Retail
- Student Government
- Student Leadership Council
- Student Organizations
- Support
- Theater
- Union offices
- University Program Council