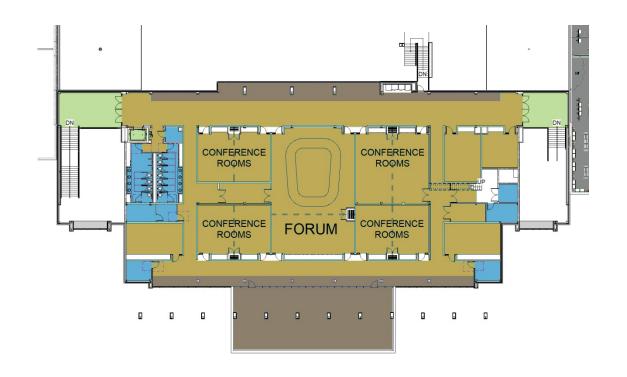

ter









#### FIRST FLOOR – AREA B

- Administration
- Ballroom
- Bookstore
- Cajun Card
- Circulation
- Conference
- Financial Aid
- Housing
- Lounge Areas
- Retail
- Student Leadership Council
- Support
- Union offices









#### FIRST FLOOR – AREA C

- Bookstore
- Conference
- Food Services
- Housing
- Lounge Areas
- Retail
- Student Leadership Council
- Support
- University Program Council









#### FIRST FLOOR – AREA D

- Circulation
- Dean of Students
- Food Services
- Greek Affairs
- Lounge Areas
- Retail
- Student Government
- Student Leadership Council
- Student Organizations
- Support
- Theater
- Union offices
- University Program Council

















#### SECOND FLOOR – AREA B

#### **Department Legend**

Bookstore

Circulation

Conference

Lounge Areas

Support









#### SECOND FLOOR – AREA C

- Bookstore
- Circulation
- Conference
- Food Services
- Lounge Areas
- Support









#### SECOND FLOOR – AREA D

#### **Department Legend**

Circulation

Food Services

Lounge Areas

Support









# RENDERINGS







#### Boucher Street Entry

















#### McKinley Street Entry

















#### Entry from Hebrard Boulevard

















#### Main Courtyard towards Gallery

















### West Lobby Entry

















#### Forum