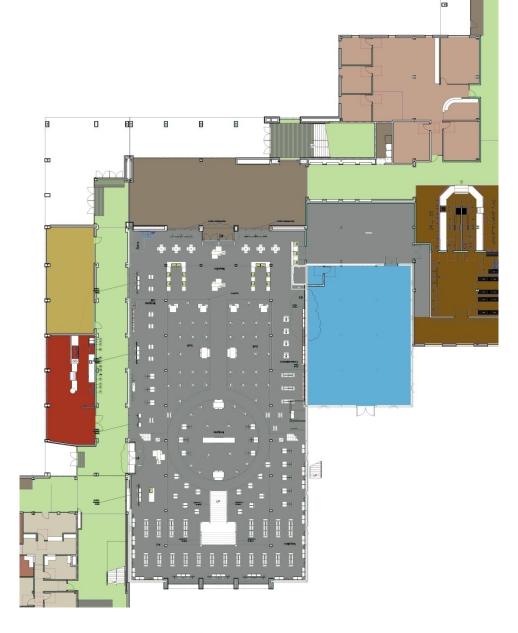

#### FIRST FLOOR – AREA D

- Circulation
- Dean of Students
- Food Services
- Greek Affairs
- Lounge Areas
- Retail
- Student Government
- Student Leadership Council
- Student Organizations
- Support
- Theater
- Union offices
- University Program Council

#### SECOND FLOOR – AREA D

#### **Department Legend**

Circulation

Food Services

Lounge Areas

Support