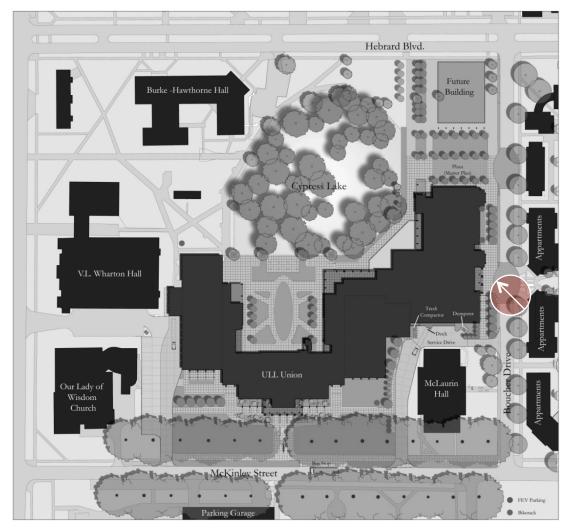

#### Boucher Street Entry

#### McKinley Street Entry

#### Entry from Hebrard Boulevard