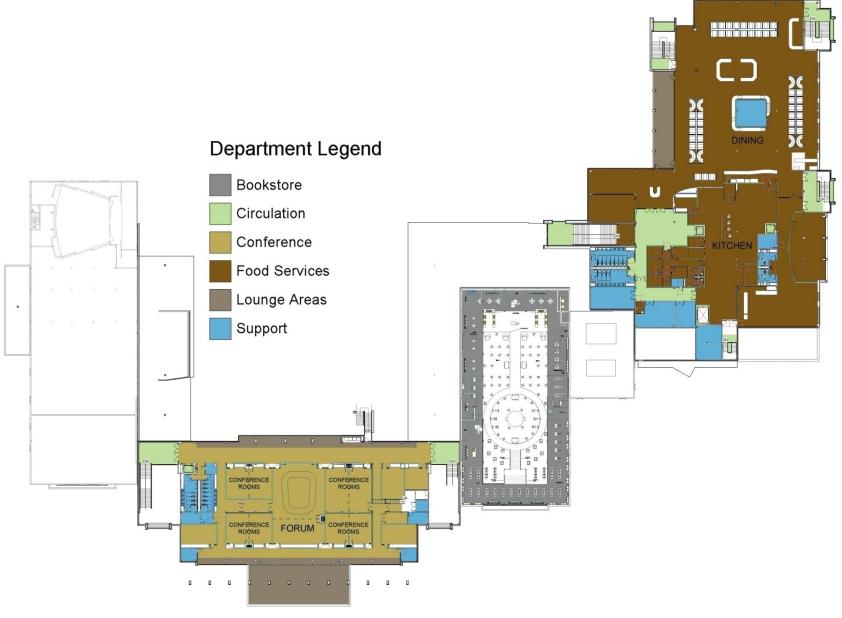

#### SECOND FLOOR – AREA C

- Bookstore
- Circulation
- Conference
- Food Services
- Lounge Areas
- Support

#### SECOND FLOOR – AREA D

#### **Department Legend**

Circulation

Food Services

Lounge Areas

Support