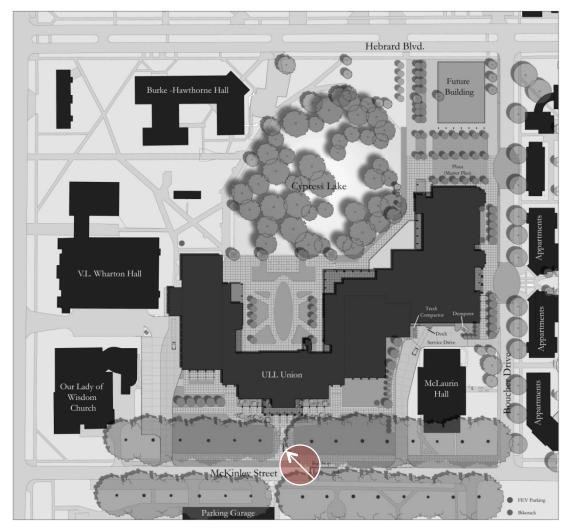

tail
- Student Leadership Council
- Support
- University Program Council









#### FIRST FLOOR – AREA D

- Circulation
- Dean of Students
- Food Services
- Greek Affairs
- Lounge Areas
- Retail
- Student Government
- Student Leadership Council
- Student Organizations
- Support
- Theater
- Union offices
- University Program Council

















#### SECOND FLOOR – AREA B

#### **Department Legend**

Bookstore

Circulation

Conference

Lounge Areas

Support









#### SECOND FLOOR – AREA C

- Bookstore
- Circulation
- Conference
- Food Services
- Lounge Areas
- Support









#### SECOND FLOOR – AREA D

#### **Department Legend**

Circulation

Food Services

Lounge Areas

Support









# RENDERINGS







#### Boucher Street Entry

















#### McKinley Street Entry

















#### Entry from Hebrard Boulevard

















#### Main Courtyard towards Gallery

















### West Lobby Entry

















#### Forum