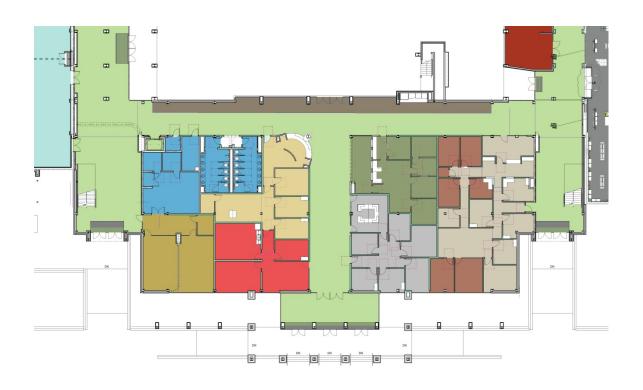

#### FIRST FLOOR – AREA C

- Bookstore
- Conference
- Food Services
- Housing
- Lounge Areas
- Retail
- Student Leadership Council
- Support
- University Program Council

#### SECOND FLOOR – AREA C

- Bookstore
- Circulation
- Conference
- Food Services
- Lounge Areas
- Support