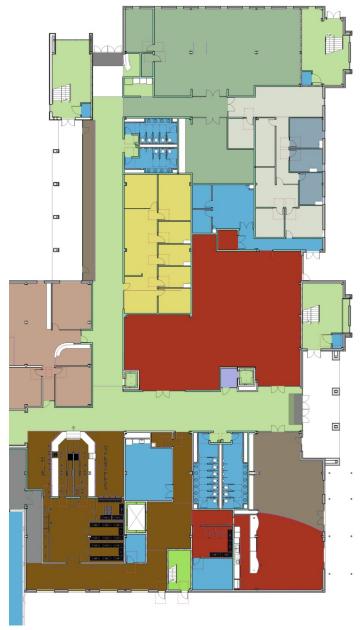

#### FIRST FLOOR – AREA A

#### FIRST FLOOR – AREA B

- Administration
- Ballroom
- Bookstore
- Cajun Card
- Circulation
- Conference
- Financial Aid
- Housing
- Lounge Areas
- Retail
- Student Leadership Council
- Support
- Union offices

#### FIRST FLOOR – AREA C

- Bookstore
- Conference
- Food Services
- Housing
- Lounge Areas
- Retail
- Student Leadership Council
- Support
- University Program Council

#### FIRST FLOOR – AREA D

- Circulation
- Dean of Students
- Food Services
- Greek Affairs
- Lounge Areas
- Retail
- Student Government
- Student Leadership Council
- Student Organizations
- Support
- Theater
- Union offices
- University Program Council