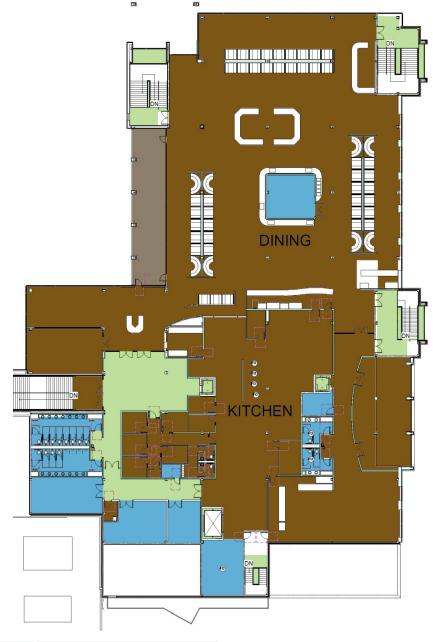

#### FIRST FLOOR – AREA A

#### FIRST FLOOR – AREA B

- Administration
- Ballroom
- Bookstore
- Cajun Card
- Circulation
- Conference
- Financial Aid
- Housing
- Lounge Areas
- Retail
- Student Leadership Council
- Support
- Union offices

#### FIRST FLOOR – AREA C

- Bookstore
- Conference
- Food Services
- Housing
- Lounge Areas
- Retail
- Student Leadership Council
- Support
- University Program Council

#### FIRST FLOOR – AREA D

- Circulation
- Dean of Students
- Food Services
- Greek Affairs
- Lounge Areas
- Retail
- Student Government
- Student Leadership Council
- Student Organizations
- Support
- Theater
- Union offices
- University Program Council