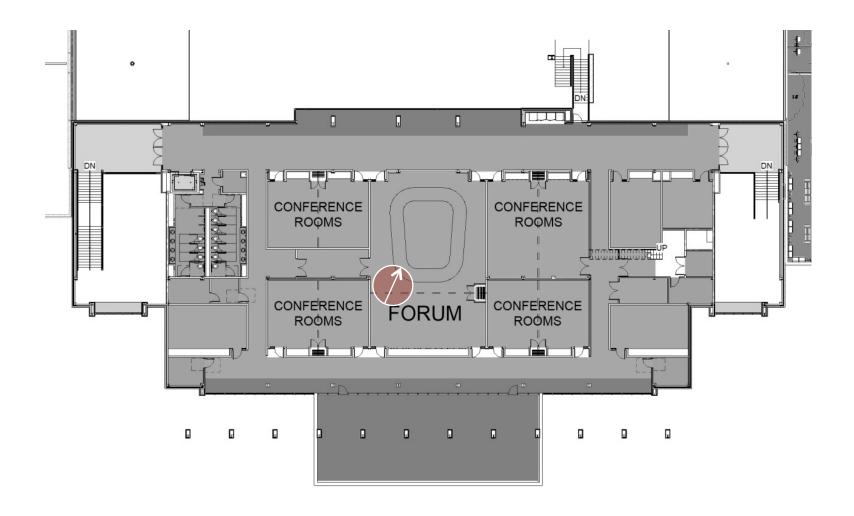

irs
- Lounge Areas
- Retail
- Student Government
- Student Leadership Council
- Student Organizations
- Support
- Theater
- Union offices
- University Program Council

















#### SECOND FLOOR – AREA B

#### **Department Legend**

Bookstore

Circulation

Conference

Lounge Areas

Support









#### SECOND FLOOR – AREA C

- Bookstore
- Circulation
- Conference
- Food Services
- Lounge Areas
- Support









#### SECOND FLOOR – AREA D

#### **Department Legend**

Circulation

Food Services

Lounge Areas

Support









# RENDERINGS







#### Boucher Street Entry

















#### McKinley Street Entry

















#### Entry from Hebrard Boulevard

















#### Main Courtyard towards Gallery

















### West Lobby Entry

















#### Forum